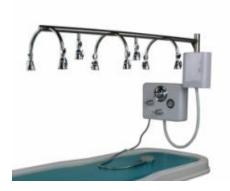

## Description:

Wall-mounted, molded white acrylic control unit with hand-held shower wand.

#### Features:

72" standard rain bar swings out of the way for easy client access • Thermostatic mixing valve for accurate temperature control • 3/4-inch valves & supply lines for maximum water flow • 8 showerheads that rotate and swivel for maximum coverage of the client's body • Attractive, polished stainless-steel and chrome fittings • Designed so that water drains out of the system when not in use.